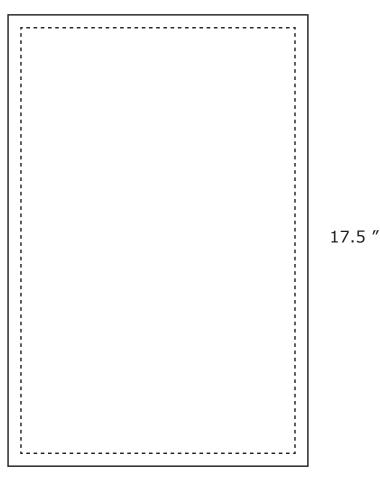

#### **LED LIGHTBOX SNAP FRAME**

SMALL - 11.625" X 17.5"

Total Graphic Area: 11.625" x 17.5" Total Safe Area: 10.625" x 16.5"

Please be sure to leave a .5" of area around all four edges where no text, logos, etc. are placed. (For Reference Only)